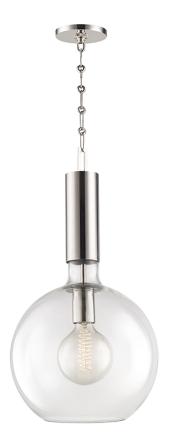

# **RALEIGH**

1413-PN

# **DIMENSIONS**

Height: 24.75"
Width/Diameter: 13"
Minimum Height: 27"
Maximum Height: 79.75"
Canopy/Backplate: 4.75"
Hanging Type: 54" Chain
Product Weight: 12lb

Canopy/Backplate Shape: Round Sloped Ceiling Compatible: No

#### Shade

Shade 1: Glass

Shade 1 Top Width: 2.75" Shade 1 Bottom L/W: 0" / 6.75"

Shade 1 Height: 15.25"

Replacement Glass Item #(s): GLS-001413