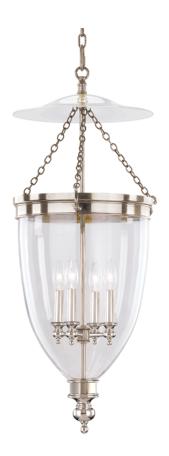

# **HANOVER**

143-PN

#### POLISHED NICKEL

Coastal Suitable Finish (EPM): No

## **DIMENSIONS**

Height: 34"

Width/Diameter: 15.5" Minimum Height: 37" Maximum Height: 85" Canopy/Backplate: 5" Product Weight: 21lb

Canopy/Backplate Shape: Round Sloped Ceiling Compatible: No

Living Finish: No Uplight Only: No

#### Shade

Shade 1: Glass Shade 1 Finish: Clear

Replacement Glass Item #(s): GLS-000143-T

## **ELECTRICAL**

Bulb 1

Bulb Included: No

Socket: E12 Candelabra Base

Max Wattage: 60 Bulb Quantity: 4 Bulb Included: No Wire Length: 120"

Gem Box Required (2"x3"): No

Dark Sky: No