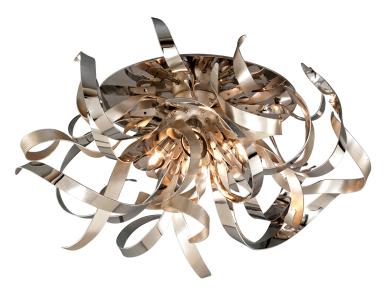

# GRAFFITI

Mesmerizing tendrils of metal twist outward to create the dynamic designs of the Graffiti family. A central light source casts a warm glow across the flowing ribbons, creating dramatic shadows on the surrounding walls and ceiling. Anchored by a slender central stem, each fixture keeps the focus on its expressive, artistic silhouette. Graffiti is available in multiple configurations and finish options, including Silve Leaf, Silver Leaf with Stainless Steel, and Silver Leaf and Polished Nickel.

### DIMENSIONS

Height: 12.25" Width/Diameter: 24" Product Weight: 15.4lb Sloped Ceiling Compatible: No Living Finish: No Uplight Only: No