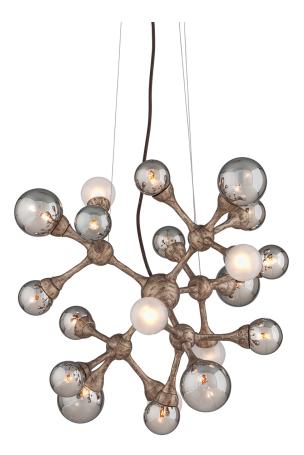

# ELEMENT 206-424-SGL

### DIMENSIONS

Height: 22.5" Width/Diameter: 11" Length: 26.5" Minimum Height: 15.25" Maximum Height: 116.75" Canopy/Backplate: 8.75" Product Weight: 14lb Canopy/Backplate Shape: Round Sloped Ceiling Compatible: No Living Finish: No Uplight Only: No

#### Shade

## ELECTRICAL

Bulb 1 Bulb Included: No Socket: G9 Max Wattage: 4 Bulb Quantity: 20 Bulb Included: No Wire Length: 144" Gem Box Required (2"x3"): No Dark Sky: No