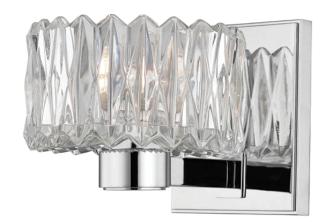

# **DIMENSIONS**

Height: 5"

Width/Diameter: 5.5" Product Weight: 2lb Extension: 7" Top to Center: 2.75"

Canopy/Backplate Shape: Rectangle Sloped Ceiling Compatible: No

Living Finish: No Uplight Only: Yes

# Shade

Shade 1: Glass

Shade 1 Top Width: 5.25" Shade 1 Bottom L/W: 0" / 5.25"

Shade 1 Height: 3"

Replacement Glass Item #(s): GLS-002171