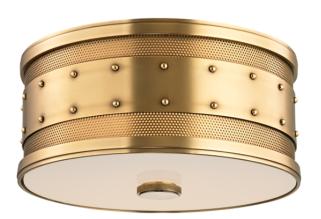

# **GAINES**

### 2202-AGB

### AGED BRASS

Coastal Suitable Finish (EPM): No

# **DIMENSIONS**

Height: 5.5" Width/Diameter: 12" Canopy/Backplate: 12" Product Weight: 5lb

Canopy/Backplate Shape: Round Sloped Ceiling Compatible: No

Living Finish: No Uplight Only: No

## Shade

Shade 1: Glass

Shade 1 Finish: Clear Etched Shade 1 Bottom L/W: 0" / 11.75"

Replacement Glass Item #(s): DIF-002202