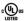

# **MAJORETTE**

241-44

## **FINISHES**

#### SILVER LEAF W POLISHED CHROME

Coastal Suitable Finish (EPM): No

## **DIMENSIONS**

Height: 28.75" Width/Diameter: 14" Canopy/Backplate: 6"

Hanging Type: 1-6" / 2-12" / 1-18" Stems

Product Weight: 14.3lb

Canopy/Backplate Shape: Round Sloped Ceiling Compatible: No

Living Finish: No Uplight Only: No

#### Shade

#### Bulb 1

Bulb Included: No Socket: G9 Max Wattage: 40 Bulb Quantity: 4 Bulb Included: No Wire Length: 144"

Gem Box Required (2"x3"): No

Dark Sky: No