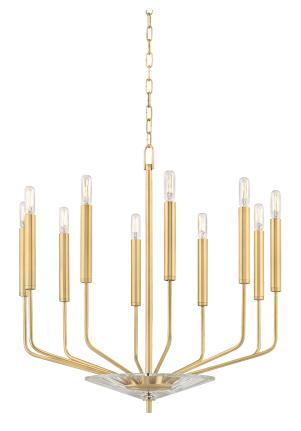

# GIDEON 2610-AGB

Gideon's arms are round rods bent at obtuse angles, submerging into long tubes of metal the same diameter as the tubular bulbs which fit into them. In its chandelier form, a large crystal plate at its base, secured between arms and finial, adds just the right accent to Gideon's minimalism.

#### AGED BRASS

Coastal Suitable Finish (EPM): No

#### DIMENSIONS

Height: 24.75" Width/Diameter: 24.25" Minimum Height: 28" Maximum Height: 80" Canopy/Backplate: 4.75" Hanging Type: 54" Chain Product Weight: 8lb Canopy/Backplate Shape: Round Sloped Ceiling Compatible: Yes Living Finish: No Uplight Only: No