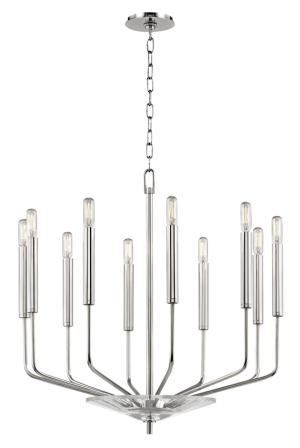

# GIDEON 2610-PN

Gideon's arms are round rods bent at obtuse angles, submerging into long tubes of metal the same diameter as the tubular bulbs which fit into them. In its chandelier form, a large crystal plate at its base, secured between arms and finial, adds just the right accent to Gideon's minimalism.

# POLISHED NICKEL

Coastal Suitable Finish (EPM): No

#### DIMENSIONS

Height: 24.75" Width/Diameter: 24.25" Minimum Height: 28" Maximum Height: 80" Canopy/Backplate: 4.75" Hanging Type: 54" Chain Product Weight: 8lb Canopy/Backplate Shape: Round Sloped Ceiling Compatible: Yes Living Finish: No Uplight Only: No