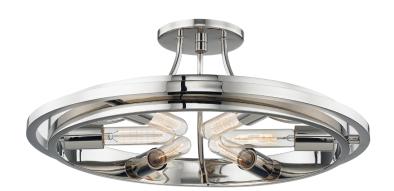

# **CHAMBERS**

2721-PN

#### POLISHED NICKEL

Coastal Suitable Finish (EPM): No

## **DIMENSIONS**

Height: 8"

Width/Diameter: 21" Canopy/Backplate: 5.5" Product Weight: 4lb

Canopy/Backplate Shape: Round Sloped Ceiling Compatible: No

Living Finish: No Uplight Only: No

### **ELECTRICAL**

Bulb 1

Bulb Included: No

Socket: E26 Medium Base Bulb Type: T10-5.5 Max Wattage: 60 Bulb Quantity: 6 Bulb Included: No

Cord Type: B & W TEFLON W/ GROUND WIRE

Gem Box Required (2"x3"): No