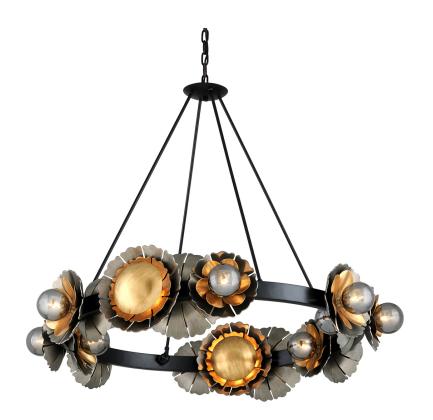

## **MAGIC GARDEN**

# SOFT BLACK w/ STRIA SILVER LEAF, OLD WORLD GOLD LEAF

Coastal Suitable Finish (EPM): No

#### **DIMENSIONS**

Height: 37"
Width/Diameter: 46"
Minimum Height: 42"
Maximum Height: 111.25"
Canopy/Backplate: 7.25"
Product Weight: 45.4lb
Canopy/Backplate Shape: Round

Sloped Ceiling Compatible: No