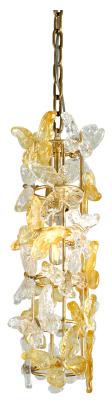

# MILAN

279-41-GL

Hand crafted with hand-blown glass, this fixture provides ambient light and is a unique statement piece with its butterfly design. Milan is the perfect touch to elevate the style of your space.

## DIMENSIONS

Height: 21" Width/Diameter: 5" Minimum Height: 23.5" Maximum Height: 93.75" Product Weight: 13.7lb Sloped Ceiling Compatible: No Living Finish: No Uplight Only: No