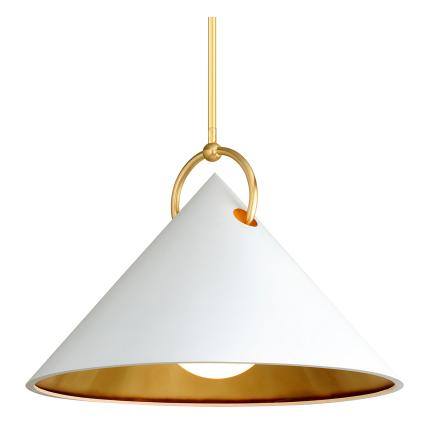

# **CHARM** 290-43

## FINISHES

GOLD LEAF w/ WHITE Coastal Suitable Finish (EPM): No

## DIMENSIONS

Height: 26.5" Width/Diameter: 38" Minimum Height: 34.5" Maximum Height: 76.5" Canopy/Backplate: 7" Hanging Type: 1-6" / 2-12" / 1-18" Stems Product Weight: 46.41lb Canopy/Backplate Shape: Round Sloped Ceiling Compatible: No Living Finish: No Uplight Only: No

#### Shade

Shade 1: Glass Shade 1 Top Width: 12" Shade 1 Height: 22.25"