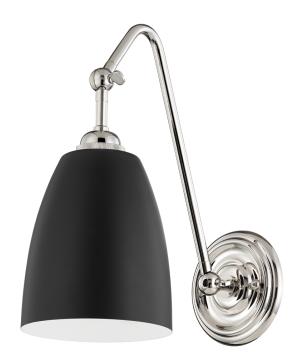

# **MILLWOOD**

#### 3021-PN/BK

# **FINISHES**

POLISHED NICKEL w/ Dusk Black Coastal Suitable Finish (EPM): No

# **DIMENSIONS**

Height: 13.5" Width/Diameter: 6" Canopy/Backplate: 5" Product Weight: 2.77lb Extension: 12.75" Top to Center: 9.5"

Canopy/Backplate Shape: Round Sloped Ceiling Compatible: No

Living Finish: No Uplight Only: No

#### Shade

Shade 1 Top Width: 3.25" Shade 1 Bottom L/W: 0" / 6" Shade 1 Height: 7.25"