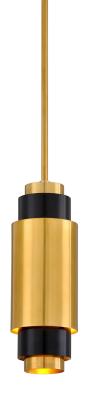

# **SIDCUP**

303-41

## VINTAGE BRASS BRONZE ACCENTS

Coastal Suitable Finish (EPM): No

## **DIMENSIONS**

Height: 14.25" Width/Diameter: 5" Maximum Height: 64.75" Canopy/Backplate: 5.5"

Hanging Type: 1-6" / 2-12" / 1-18" Stems

Product Weight: 2.8lb

Canopy/Backplate Shape: Round Sloped Ceiling Compatible: No