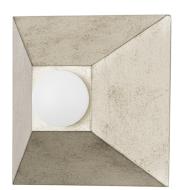

325-01-SL

Playing with shapes, Max gives simple geometry maximum style. A series of pyramid bases supporting round globe lights come together to form squares and rectangles. The vintage gold or silver leaf finishes add to the design's overall Hollywood glam feeling. Whether in a flush mount, sconce or bath and vanity, Max adds a chic vibe to any space.

## SILVER LEAF

Coastal Suitable Finish (EPM): No

#### **DIMENSIONS**

Height: 6"

Width/Diameter: 6" Product Weight: 3lb Extension: 4.5" Top to Center: 3"

Canopy/Backplate Shape: Square Sloped Ceiling Compatible: No

Living Finish: No Uplight Only: Yes