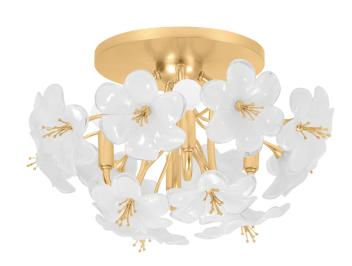

#### 367-04-GL

An airy spray of white glass flowers forms the cloud-like silhouette of Hygea. Gold Leaf arms act as stems, supporting the delicate blooms as they gently diffuse light. Available as a wall sconce, flush mount, or chandelier in two sizes, Hygea casts a bright glow over modern interiors.