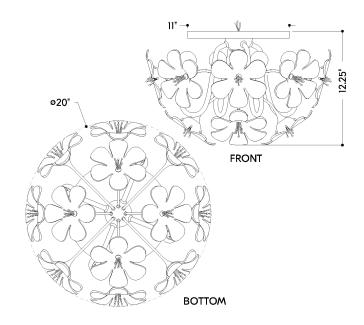

#### **DIMENSIONS**

Height: 12.25"
Width/Diameter: 20"
Maximum Height: 12.25"
Canopy/Backplate: 11"
Product Weight: 10.5lb

Canopy/Backplate Shape: Round Sloped Ceiling Compatible: No

Living Finish: No Uplight Only: No