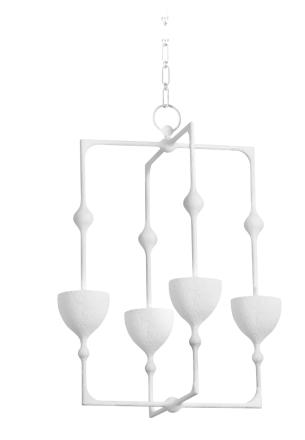

# **ANTALYA**

368-22-GSW

Drawing inspiration from the geometric patterns of Turkish tiles, this LED fixture merges high-concept design with otherworldly beauty. Long biomorphic stems support inverted bowl shades that direct light upwards. Available as a sconce or lantern in two sizes with the choice of a fresh Gesso White or luxurious Vintage Gold Leaf finish.

# **GESSO WHITE**

Coastal Suitable Finish (EPM): No