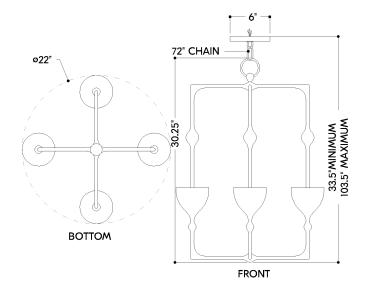

#### **DIMENSIONS**

Height: 30.25"
Width/Diameter: 22"
Minimum Height: 33.5"
Maximum Height: 103.75"
Canopy/Backplate: 6"
Hanging Type: 72" Chain
Product Weight: 20.5lb

Canopy/Backplate Shape: Round Sloped Ceiling Compatible: Yes