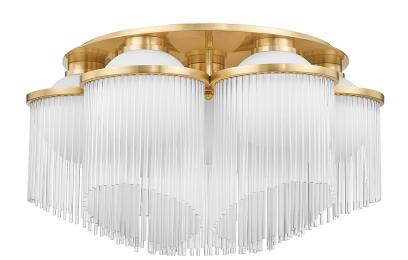

# **CELESTIAL**

#### 398-26-AGB

With an old Hollywood aesthetic, Celestial pays homage to the stars. Angled glass rods rain down from aged brass rings that encircle opal matte globes. Ample light fills the globes and illuminates the rods floating underneath. This dramatic design is sure to take center stage in any space.