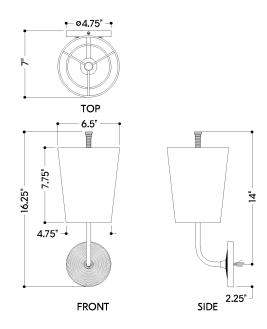

#### **DIMENSIONS**

Height: 16.25" Width/Diameter: 6.5" Canopy/Backplate: 4.75" Product Weight: 1.67lb

Extension: 7"
Top to Center: 14"

Canopy/Backplate Shape: Round Sloped Ceiling Compatible: No

Living Finish: No Uplight Only: No

#### Shade

Shade 1: Linen Shade 1 Finish: White Shade 1 Top Width: 6.5" Shade 1 Bottom L/W: 0" / 4.75" Shade 1 Height: 7.75"