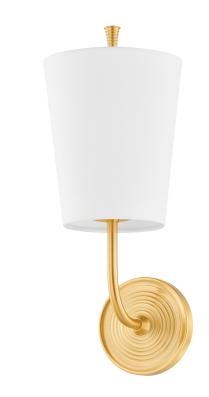

## 4116-AGB

The Gladstone sconce is a timeless tribute to playful shapes and contemporary geometries. Featuring a tapered white linen shade with a large opening at the top, it creates a powerful uplight, brightening up dark ceilings to make a room feel more spacious. The distinctive swirled backplate and matching finial add contemporary whimsy. Available in two finishes; Aged Brass and Distressed Bronze.