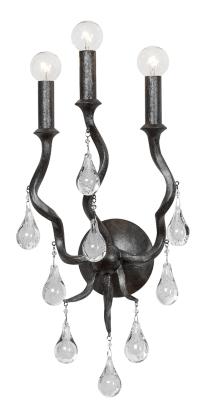

# **AVELINE** 414-03-BSL

The traditional candelabra sconce and chandelier gets an upgrade with swirling arms and crystal drops. The wave-like arms create motion and the crystals add a gorgeous shine. Choose Gold Leaf to glam things up, or Black Silver Leaf for an edgy vibe.

### **FINISHES**

BLACK SILVER LEAF Coastal Suitable Finish (EPM): No

## DIMENSIONS

Height: 24" Width/Diameter: 11.25" Canopy/Backplate: 5" Product Weight: 6.65lb Extension: 6.25" Top to Center: 14.75" Canopy/Backplate Shape: Round Sloped Ceiling Compatible: No Living Finish: No Uplight Only: Yes