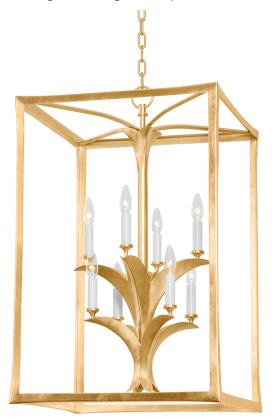

# **BERGAMO**

435-47-VGL/GL

Inspired by vintage Hollywood theaters, Bergamo takes center stage in any room. Leaf-like candle holders and the soft shaping of the cage add an intriguing organic element. The Vintage Gold Leaf finish will bring a touch of glam to any interior.

## **DIMENSIONS**

Height: 34" Width/Diameter: 21" Length: 21"

Minimum Height: 37.5" Maximum Height: 108.5" Hanging Type: 72" Chain Product Weight: 22.05lb Sloped Ceiling Compatible: Yes

Living Finish: No Uplight Only: No