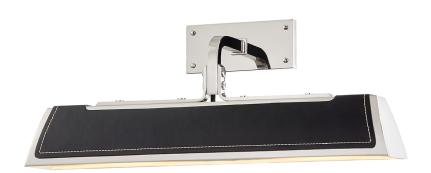

# **HOLTSVILLE**

5318-BN

#### **BURNISHED NICKEL**

Coastal Suitable Finish (EPM): No

## **DIMENSIONS**

Height: 7.25"
Width/Diameter: 18"
Product Weight: 4.41lb
Extension: 5.5"
Top to Center: 1.25"

Canopy/Backplate Shape: Rectangle Sloped Ceiling Compatible: No

Living Finish: No Uplight Only: Yes