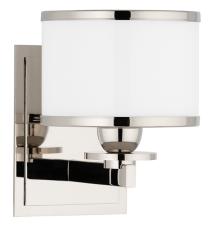

# **BASKING RIDGE**

6101-PN

## FINISHES

POLISHED NICKEL Coastal Suitable Finish (EPM): No

## DIMENSIONS

Height: 7.75" Width/Diameter: 5.5" Product Weight: 4lb Extension: 6.75" Top to Center: 4" Canopy/Backplate Shape: Rectangle Sloped Ceiling Compatible: No Living Finish: No Uplight Only: Yes

### Shade

Shade 1: Glass Shade 1 Finish: Opal Shiny Shade 1 Top Width: 5.375" Shade 1 Bottom L/W: 0" / 5.375" Shade 1 Height: 4.875" Replacement Glass Item #(s): GLS-006101-PN