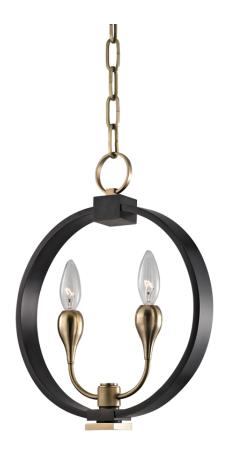

# **DRESDEN**

6712-AOB

## AGED BRASS/OLD BRONZE

Coastal Suitable Finish (EPM): No

# **DIMENSIONS**

Height: 15.5"

Width/Diameter: 11.75"
Minimum Height: 19.5"
Maximum Height: 70.5"
Canopy/Backplate: 5"
Hanging Type: 54" Chain
Product Weight: 5lb
Canopy/Backplate Shape: Round

Sloped Ceiling Compatible: Yes

#### Bulb 1

Bulb Included: No

Socket: E12 Candelabra Base

Bulb Type: B11 Max Wattage: 60 Bulb Quantity: 2 Bulb Included: No Wire Length: 120"

Cord Type: SPT-1 SILVER W/ TINNED GROUND

**WIRE** 

Gem Box Required (2"x3"): No