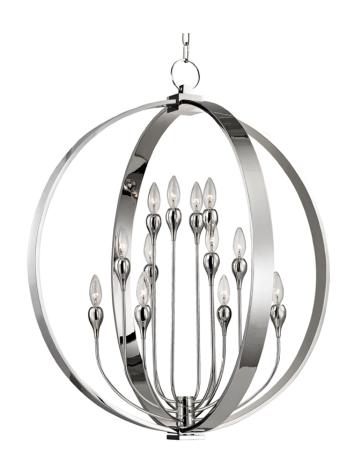

# **DRESDEN**

6730-PN

#### POLISHED NICKEL

Coastal Suitable Finish (EPM): No

## **DIMENSIONS**

Height: 35"
Width/Diameter: 30"
Minimum Height: 39"
Maximum Height: 90"
Canopy/Backplate: 5"
Hanging Type: 54" Chain
Product Weight: 28lb

Canopy/Backplate Shape: Round Sloped Ceiling Compatible: Yes

## Bulb 1

Bulb Included: No

Socket: E12 Candelabra Base

Bulb Type: B11 Max Wattage: 60 Bulb Quantity: 12 Bulb Included: No Wire Length: 120"

Cord Type: SPT-1 SILVER W/ TINNED GROUND

**WIRE** 

Gem Box Required (2"x3"): No