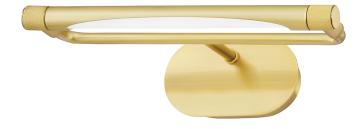

# BERKSHIRE

8213-AGB

# FINISHES

AGED BRASS Coastal Suitable Finish (EPM): No

## DIMENSIONS

Height: 3.5" Width/Diameter: 13" Product Weight: 2.58lb Extension: 7.5" Top to Center: 1.75" Canopy/Backplate Shape: Rectangle Sloped Ceiling Compatible: No Living Finish: No Uplight Only: No