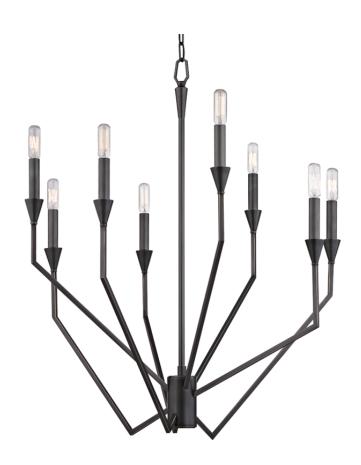

# **ARCHIE**

#### 8508-OB

## **FINISHES**

#### **OLD BRONZE**

Coastal Suitable Finish (EPM): No

## **DIMENSIONS**

Height: 31.5"

Width/Diameter: 25.25"
Minimum Height: 33.5"
Maximum Height: 90"
Canopy/Backplate: 6"
Hanging Type: 54" Chain
Product Weight: 10lb

Canopy/Backplate Shape: Round Sloped Ceiling Compatible: Yes