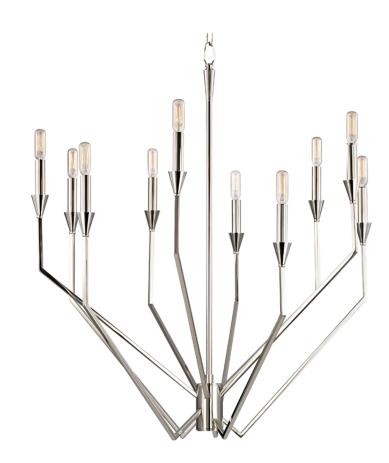

# **ARCHIE**

#### 8510-PN

#### POLISHED NICKEL

Coastal Suitable Finish (EPM): No

## **DIMENSIONS**

Height: 35.75"
Width/Diameter: 30"
Minimum Height: 38.75"
Maximum Height: 90.5"
Canopy/Backplate: 6"
Hanging Type: 54" Chain
Product Weight: 14lb

Canopy/Backplate Shape: Round Sloped Ceiling Compatible: Yes

## Bulb 1

Bulb Included: No

Socket: E12 Candelabra Base

Bulb Type: T8-3 Max Wattage: 40 Bulb Quantity: 10 Bulb Included: No Wire Length: 120"

Cord Type: SPT-1 SILVER W/ TINNED GROUND

**WIRE** 

Gem Box Required (2"x3"): No