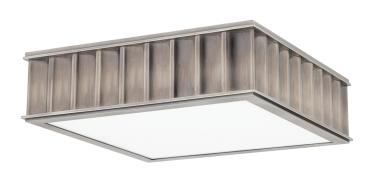

# **MIDDLEBURY**

931-HN

#### HISTORIC NICKEL

Coastal Suitable Finish (EPM): No

# **DIMENSIONS**

Height: 4"

Width/Diameter: 13"

Length: 13"

Canopy/Backplate: 5" Product Weight: 10lb

Canopy/Backplate Shape: Round Sloped Ceiling Compatible: No

Living Finish: No Uplight Only: No

#### Shade

Shade 1: Glass

Shade 1 Finish: Opal Matte Shade 1 Bottom L/W: 0" / 12.25"

Replacement Glass Item #(s): GLS-000931