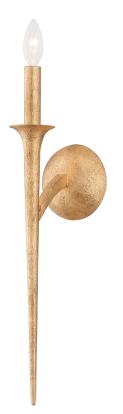

# FINISHES

VINTAGE GOLD LEAF Coastal Suitable Finish (EPM): No

## DIMENSIONS

Height: 20.25" Width/Diameter: 4.75" Canopy/Backplate: 4.75" Product Weight: 2lb Extension: 6.25" Top to Center: 9" Canopy/Backplate Shape: Round Sloped Ceiling Compatible: No Living Finish: No Uplight Only: Yes

### Bulb 1

Bulb Included: No Socket: E12 Candelabra Base Bulb Type: B11 Max Wattage: 60 Bulb Quantity: 1 Bulb Included: No Wire Length: 7" Gem Box Required (2"x3"): No Dark Sky: No