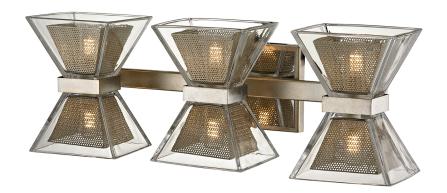

# **EXPRESSION**

B5813-SL

#### SILVER LEAF

Coastal Suitable Finish (EPM): No

# **DIMENSIONS**

Height: 7"

Width/Diameter: 20" Extension: 6.5" Top to Center: 3.5"

Canopy/Backplate Shape: Rectangular

Sloped Ceiling Compatible: No

Living Finish: No Uplight Only: Yes

#### Shade

Shade 1: Glass

Shade 1 Top Width: 5.25" Shade 1 Height: 3.25"