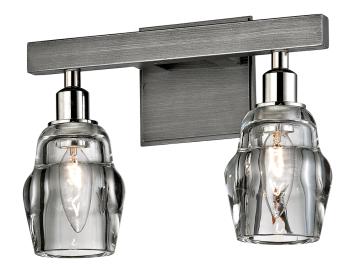

# **CITIZEN**

#### B6002-GRA/PN

## **FINISHES**

#### **GRAPHITE AND POLISHED NICKEL**

Coastal Suitable Finish (EPM): No

## **DIMENSIONS**

Height: 9"

Width/Diameter: 12.25" Extension: 4.75" Top to Center: 2.25"

Canopy/Backplate Shape: Rectangular

Sloped Ceiling Compatible: No

Living Finish: No Uplight Only: Yes

#### Shade

Shade 1: Glass

Shade 1 Top Width: 3.75"