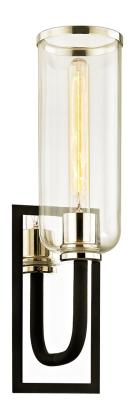

### **DIMENSIONS**

Height: 19.75" Width/Diameter: 5.5" Product Weight: 4.63lb Extension: 6.25" Top to Center: 14"

Canopy/Backplate Shape: Rectangular

Sloped Ceiling Compatible: No

Living Finish: No Uplight Only: Yes

### Shade