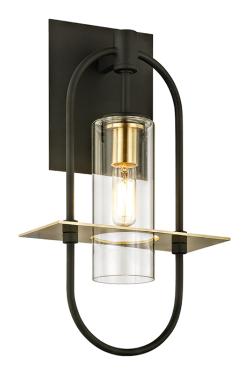

# **SMYTH**

B6391

#### DARK BRONZE AND BRUSHED BRASS

Coastal Suitable Finish (EPM): No

#### **DIMENSIONS**

Height: 14"
Width/Diameter: 8"
Product Weight: 3.09lb
Extension: 4.75"
Top to Center: 3.25"

Canopy/Backplate Shape: Rectangular

Sloped Ceiling Compatible: No

Living Finish: No Uplight Only: Yes