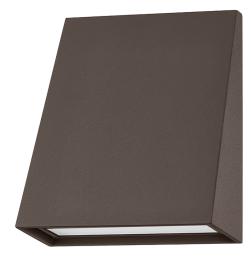

# ROY B6507-TBZ

Angling from the wall adds depth and functionality to the straightforward, rectangular silhouette of this outdoor wall sconce. The sleek and architectural design features an etched ""spread"" lens that evenly distributes light from the LED bulb. Available in a Texture Black or Texture Bronze in two sizes, this exterior fixture feels very of-the-moment and will instantly elevate any exterior space.

# TEXTURED BRONZE

Coastal Suitable Finish (EPM): Yes