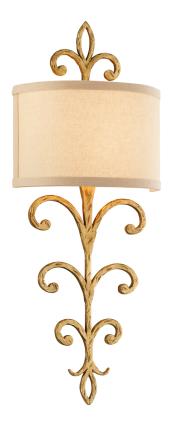

# **CRAWFORD**

B7182

#### **CRAWFORD GOLD**

Coastal Suitable Finish (EPM): No

# **DIMENSIONS**

Height: 25.75" Width/Diameter: 11" Product Weight: 10.5lb Extension: 4.5"

Top to Center: 8.25"

Canopy/Backplate Shape: Rectangular

Sloped Ceiling Compatible: No

Living Finish: No Uplight Only: Yes

#### Shade

Shade 1: Linen

Shade 1 Top Length: 4.25" Shade 1 Top Width: 11" Shade 1 Bottom L/W: 0" / 11" Shade 1 Height: 6.75"