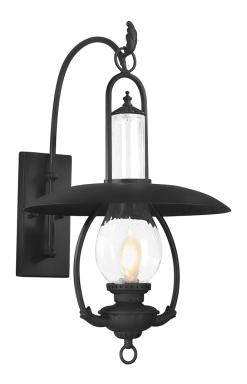

# LA GRANGE

B9011-SFB

#### SOFT BLACK

Coastal Suitable Finish (EPM): No

# **DIMENSIONS**

Height: 26.5" Width/Diameter: 16" Product Weight: 13.64lb Extension: 18.5" Top to Center: 14.5"

Canopy/Backplate Shape: Rectangular

Sloped Ceiling Compatible: No

Living Finish: No Uplight Only: Yes