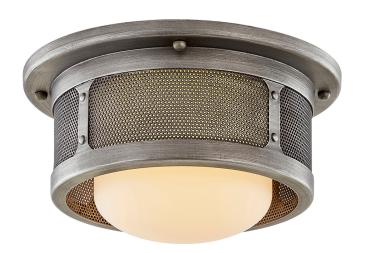

# **BAUER**

## C7370-AP

## **FINISHES**

## **ANTIQUE PEWTER**

Coastal Suitable Finish (EPM): No

## **DIMENSIONS**

Height: 6.5"

Width/Diameter: 11.75" Canopy/Backplate: 11" Product Weight: 5.94lb

Canopy/Backplate Shape: Round Sloped Ceiling Compatible: No

Living Finish: No Uplight Only: No