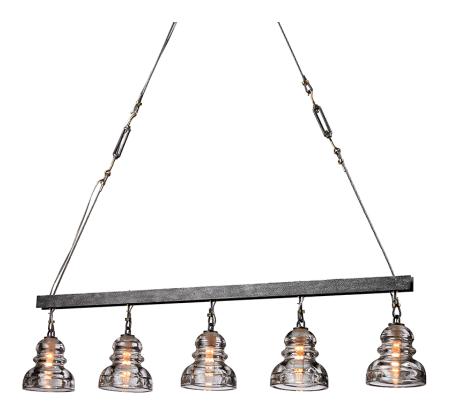

# **MENLO PARK**

F3138-OS

## **DIMENSIONS**

Height: 42"

Width/Diameter: 5.75"

Length: 44.5"

Minimum Height: 34.5" Maximum Height: 120.5" Product Weight: 34.54lb

Canopy/Backplate Shape: Rectangular

Sloped Ceiling Compatible: No

Living Finish: No Uplight Only: No

## Shade