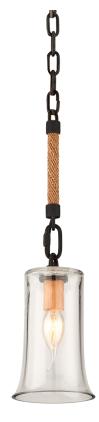

# PIER 39

## FINISHES

SHIPYARD BRONZE Coastal Suitable Finish (EPM): No

### DIMENSIONS

Height: 9" Width/Diameter: 5" Canopy/Backplate: 6" Product Weight: 5.5lb Canopy/Backplate Shape: Round Sloped Ceiling Compatible: No Living Finish: No Uplight Only: No

#### Shade

Shade 1: Glass Shade 1 Finish: Clear Shade 1 Bottom I /W: 0'

Shade 1 Bottom L/W: 0" / 5" Shade 1 Height: 7.5"