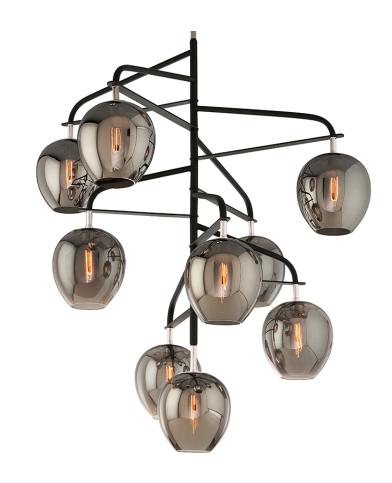

## **DIMENSIONS**

Height: 54.5"
Width/Diameter: 47"
Minimum Height: 60.5"
Maximum Height: 102.5"
Canopy/Backplate: 7"
Product Weight: 36.74lb

Canopy/Backplate Shape: Round Sloped Ceiling Compatible: No

Living Finish: No Uplight Only: No

#### Shade

Shade 1: Glass

Shade 1 Finish: Smoke Shade 1 Top Width: 8" Shade 1 Height: 10"

Replacement Glass Item #(s): GLS-4298