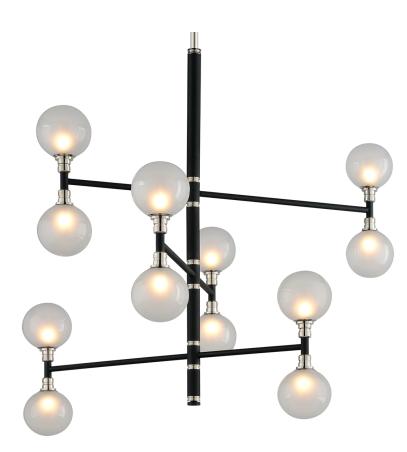

# ANDROMEDA

#### DIMENSIONS

Height: 37.5" Width/Diameter: 42" Minimum Height: 44.5" Maximum Height: 86.5" Hanging Type: 1-6" / 2-12" / 1-18" Stems Product Weight: 20.6lb Sloped Ceiling Compatible: Yes Living Finish: No Uplight Only: No

#### Shade

Shade 1: Glass Shade 1 Top Length: 5"

### Bulb 1

Bulb Included: No Socket: G9 Bulb Type: G9 LED Max Wattage: 35 Bulb Quantity: 12 Bulb Included: No Wire Length: 144" Gem Box Required (2"x3"): No Dark Sky: No

## ANDROMEDA F4826-TBK/PN