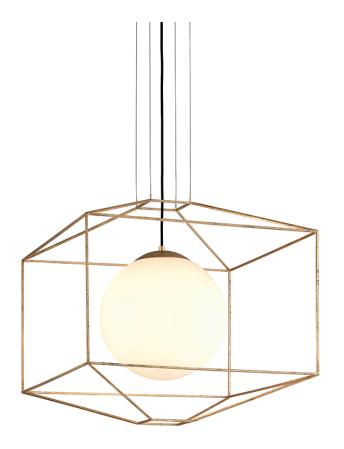

# **SILHOUETTE**

F5215-GL

#### **GOLD LEAF**

Coastal Suitable Finish (EPM): No

# **DIMENSIONS**

Height: 24.25" Width/Diameter: 25" Minimum Height: 28.25" Maximum Height: 133.25"

Hanging Type: 144" Aircraft Cable

Product Weight: 20lb

Sloped Ceiling Compatible: No

Living Finish: No Uplight Only: No