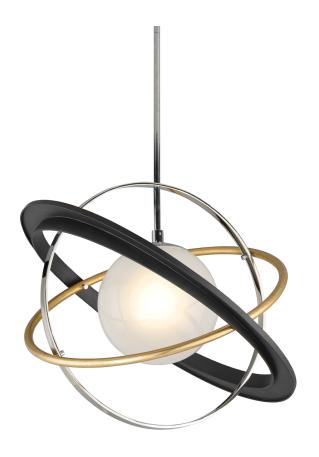

# **APOGEE**

## F5511-SFB/VGL/SS

## **FINISHES**

#### SOFT OFF BLACK

Coastal Suitable Finish (EPM): No

# **DIMENSIONS**

Height: 18.5" Width/Diameter: 24" Minimum Height: 26" Maximum Height: 68"

Hanging Type: 1-6" / 2-12" / 1-18" Stems

Product Weight: 15.4lb Sloped Ceiling Compatible: No

Living Finish: No Uplight Only: No