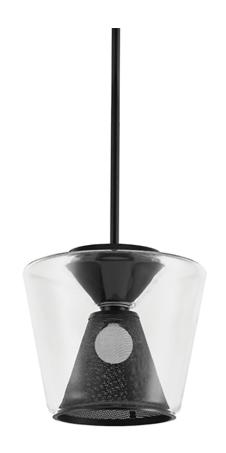

# **BERLIN**

### F5851-SBK

## **DIMENSIONS**

Height: 11"

Width/Diameter: 12.5" Minimum Height: 18" Maximum Height: 60"

Hanging Type: 1-6" / 2-12" / 1-18" Stems

Product Weight: 10.6lb

Sloped Ceiling Compatible: Yes

Living Finish: No Uplight Only: No

### Shade