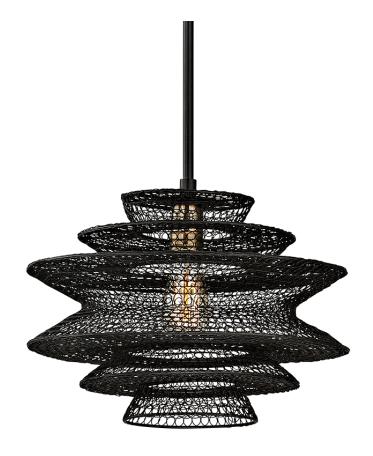

#### SOFT BLACK

Coastal Suitable Finish (EPM): No

# **DIMENSIONS**

Height: 10.75"
Width/Diameter: 15"
Minimum Height: 18.75"
Maximum Height: 60.75"

Hanging Type: 1-6" / 2-12" / 1-18" Stems

Product Weight: 8.8lb

Sloped Ceiling Compatible: No

Living Finish: No Uplight Only: No

## Shade

Shade 1: Iron

Shade 1 Finish: Soft Black