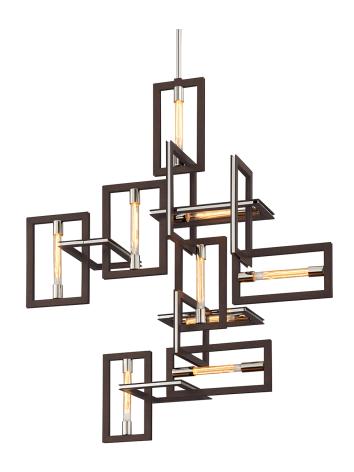

# **ENIGMA**

#### F6189

## **FINISHES**

#### **BRONZE WITH POLISHED STAINLESS**

Coastal Suitable Finish (EPM): No

## **DIMENSIONS**

Height: 54.25" Width/Diameter: 30.5" Length: 48.25" Minimum Height: 62.5" Maximum Height: 104.5"

Hanging Type: 1-6" / 2-12" / 1-18" Stems

Product Weight: 99lb

Canopy/Backplate Shape: Square Sloped Ceiling Compatible: No