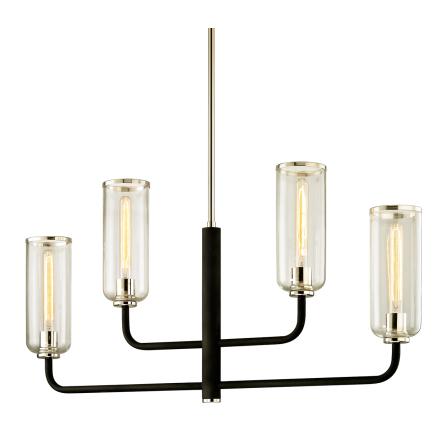

### **DIMENSIONS**

Height: 22"

Width/Diameter: 4.75"

Length: 43"

Minimum Height: 30.75" Maximum Height: 66.75" Canopy/Backplate: 5.5"

Hanging Type: 1-6" / 2-12" / 1-18" Stems

Product Weight: 17.2lb

Canopy/Backplate Shape: Round Sloped Ceiling Compatible: No

### Shade

Shade 1: Glass

Shade 1 Top Width: 4.5" Shade 1 Height: 11.75"

## Bulb 1

Bulb Included: No

Socket: E26 Medium Base

Max Wattage: 75 Bulb Quantity: 4 Bulb Included: No Wire Length: 144"

Gem Box Required (2"x3"): No

Dark Sky: No