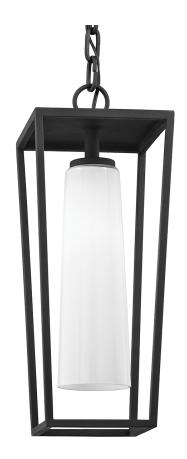

# **MISSION BEACH**

F6357-TBK

#### **TEXTURE BLACK**

Coastal Suitable Finish (EPM): No

# **DIMENSIONS**

Height: 19"

Width/Diameter: 7.75"

Length: 7.75"

Minimum Height: 21.75" Maximum Height: 92.75" Canopy/Backplate: 5.5" Hanging Type: 72" Chain Product Weight: 9.48lb

Canopy/Backplate Shape: Round Sloped Ceiling Compatible: Yes

### Shade

Shade 1: Glass

Shade 1 Top Width: 3" Shade 1 Bottom L/W: 0" / 4" Shade 1 Height: 12"

ELECTRICAL